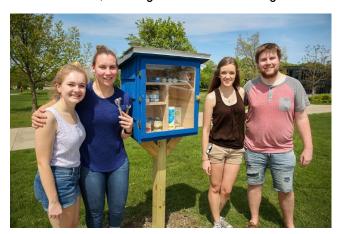

## Little Pantries Installation

3 of 10 Little Pantries for the Drake University Neighborhood were installed today by Drake LEAD students in partnership with Drake Facilities Planning and Management! Look for them on Drake University campus by the Sprout - The Des Moines Urban Youth Learning Garden (26th St and Forest Avenue), Olmsted Student Center, and the DART bus stop at 28th and University Avenue. Take what you need and leave what you can!