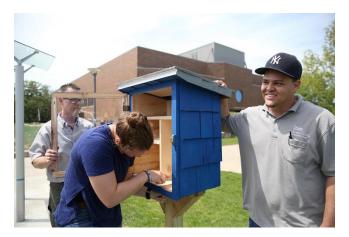

## Little Pantries Installation

3 of 10 Little Pantries for the Drake University Neighborhood were installed today by Drake LEAD students in partnership with Drake Facilities Planning and Management! Look for them on Drake University campus by the Sprout - The Des Moines Urban Youth Learning Garden (26th St and Forest Avenue), Olmsted Student Center, and the DART bus stop at 28th and University Avenue. Take what you need and leave what you can!