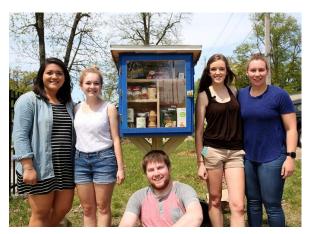

## Little Pantries Installation

3 of 10 Little Pantries for the Drake University Neighborhood were installed today by Drake LEAD students in partnership with Drake Facilities Planning and Management! Look for them on Drake University campus by the Sprout - The Des Moines Urban Youth Learning Garden (26th St and Forest Avenue), Olmsted Student Center, and the DART bus stop at 28th and University Avenue. Take what you need and leave what you can!